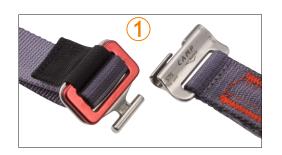

New patented "STS" (Slide-Twist-Slide) automatic buckle, is the first triple safety closure with no buttons.

The STS buckle is manufactured by precision casting of stainless steel to guarantee maximum safety and incomparable robustness.