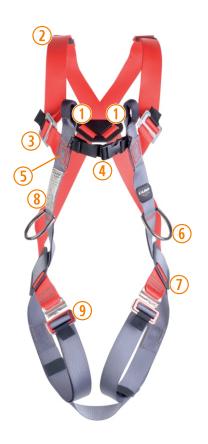

## "SWIFTY LIGHT" - Ref.2167

- 1 "A/2" Fall arrest attachment point with identification label. Strength > 15 kN.
- Main webbing made from polyester, 44 mm wide. Double colour for a easy identification of chest part and leg-loops.
- Fast adjustment steel buckles.
- 4 Chest fastening plastic buckle.
- 5 High strength stitchings made of polyamid thread.
- 6 Two side gear loops, 10kg Max.
- 7 Side crossing plate for improved size adjustment.
- (8) CE label with serial number and batch number.
- 9 New ''STS" automatic buckles (see pag.3).
- (10) Back fall-arrest D ring made of zinc plated steel, fastened by a plastic plate. Strength > 15 kN
- 11) Polyester webbing that avoids the leg-loops to slide down during work activities.