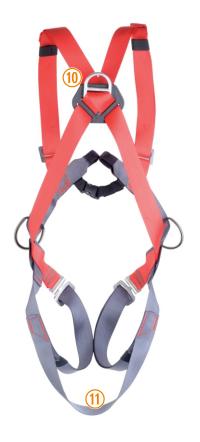

## "SWIFTY LIGHT" - Ref.2167

- 1 "A/2" Fall arrest attachment point with identification label. Strength > 15 kN.
- Main webbing made from polyester, 44 mm wide. Double colour for a easy identification of chest part and leg-loops.
- Fast adjustment steel buckles.
- 4 Chest fastening plastic buckle.
- 5 High strength stitchings made of polyamid thread.
- 6 Two side gear loops, 10kg Max.
- 7 Side crossing plate for improved size adjustment.
- (8) CE label with serial number and batch number.
- 9 New ''STS" automatic buckles (see pag.3).
- (10) Back fall-arrest D ring made of zinc plated steel, fastened by a plastic plate. Strength > 15 kN
- 11) Polyester webbing that avoids the leg-loops to slide down during work activities.