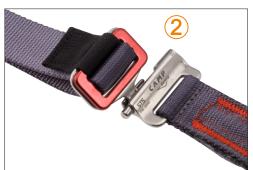

New patented "STS" (Slide-Twist-Slide) automatic buckle, is the first triple safety closure with no buttons.

The STS buckle is manufactured by precision casting of stainless steel to guarantee maximum safety and incomparable robustness.