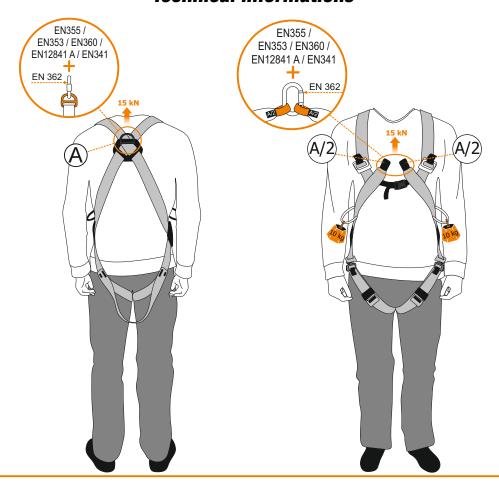

## "SWIFTY LIGHT" - Ref.2167

- 1 "A/2" Fall arrest attachment point with identification label. Strength > 15 kN.
- Main webbing made from polyester, 44 mm wide. Double colour for a easy identification of chest part and leg-loops.
- Fast adjustment steel buckles.
- 4 Chest fastening plastic buckle.
- 5 High strength stitchings made of polyamid thread.
- 6 Two side gear loops, 10kg Max.
- 7 Side crossing plate for improved size adjustment.
- (8) CE label with serial number and batch number.
- 9 New ''STS" automatic buckles (see pag.3).
- (10) Back fall-arrest D ring made of zinc plated steel, fastened by a plastic plate. Strength > 15 kN
- 11) Polyester webbing that avoids the leg-loops to slide down during work activities.