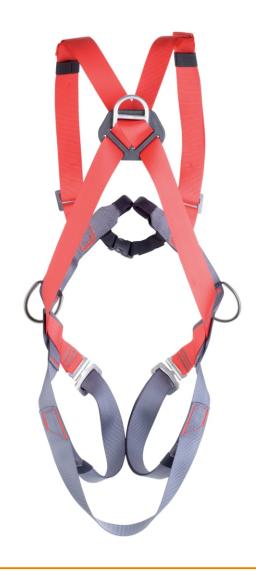

## 2167 **SWIFTY LIGHT**

CAMP Safety M ®

A basic, lightweight full body harness featuring the new STS automatic buckles on the leg loops which make the harness very quick and easy to put on, take off, and adjust.

Steel components. Two gear loops.

The Easy Belt (ref.1268) can be attached for work positioning.

2 attachment points: 1 front, 1 back.

One size fits all.