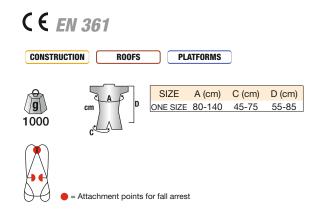

Steel components. Two gear loops.

The Easy Belt (ref.1268) can be attached for work positioning.

2 attachment points: 1 front, 1 back.

One size fits all.

## **Technical informations**