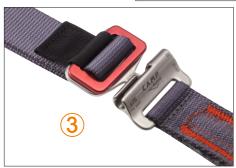

New patented "STS" (Slide-Twist-Slide) automatic buckle, is the first triple safety closure with no buttons.

The STS buckle is manufactured by precision casting of stainless steel to guarantee maximum safety and incomparable robustness.