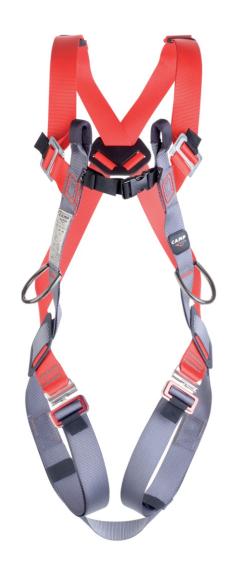

## 2167 **SWIFTY LIGHT**

CAMP Safety M ®

A basic, lightweight full body harness featuring the new STS automatic buckles on the leg loops which make the harness very quick and easy to put on, take off, and adjust.

Steel components. Two gear loops.

The Easy Belt (ref.1268) can be attached for work positioning.

2 attachment points: 1 front, 1 back.

One size fits all.