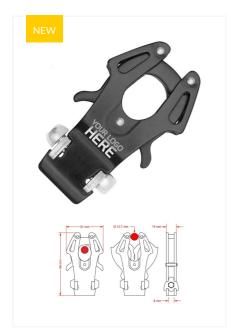

### **ITEM CODES**

| Item        | Standards | Material  | 1 | Colour | <b>∢►</b> (kN) | <b>♦</b> (kN) | (kN) | <b>4Å</b> (g) | Shape   | A (mm) | B (mm) | C (mm) | D (mm) | E (mm) | Sleeve         |
|-------------|-----------|-----------|---|--------|----------------|---------------|------|---------------|---------|--------|--------|--------|--------|--------|----------------|
| 7040X0NN0XX | /         | Alu alloy |   | Black  | /              | /             | /    | 60            | Special | 89     | 51     | /      | /      | 12.7   | Without sleeve |