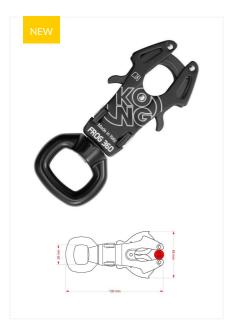

## **"TEXTILE FRIENDLY" SWIVEL**

FROG 360 is the integration of our famous FROG connector with a "textile friendly" swivel. It allows direct connection with textile elements and the creation of no-twisting lanyards. Thanks to the innovative automatic closing system of the gates, it allows a quick and safe directional connection.

## **ITEM CODES**

| Item        | Standards                | Material  | Colour       | <b>∢</b> ▶(kN) | <b>♦</b> (kN) | <b>റെ</b> (kN) | <b>(</b> g) | Shape   | A (mm) | B (mm) | C (mm) | D (mm) | E (mm) | Sleeve         | Features |
|-------------|--------------------------|-----------|--------------|----------------|---------------|----------------|-------------|---------|--------|--------|--------|--------|--------|----------------|----------|
| 7040XNNNNKK | EN 362/A/T<br>EN 12275/A | Alu alloy | Black        | 23             | /             | /              | 135         | Special | 130    | 51     | /      | /      | 12.7   | Without sleeve | Eye      |
| 7040XNNONKK | EN 362/A/T<br>EN 12275/A | Alu alloy | Black/Orange | 23             | /             | /              | 135         | Special | 130    | 51     | /      | /      | 12.7   | Without sleeve | Eye      |