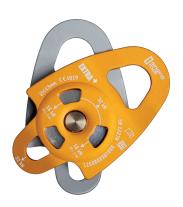

# **PULLEY EXTRA PLUS**

Large pulley for those who need grat hauling efficency, durability and light weight.

#### **DESCRIPTION**

Durable and lightweight single pulley for industrial use and hauling systems.

Sealed ball bearing andlarge diameter of the sheave provide great efficiency 94 %.

Side plate holes enable cleaning of ball bearing surrounding.

#### **OTHER VIEWS**

RK808OS00 - orange

RK808BB00 - black