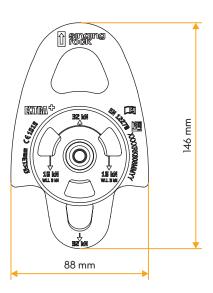

#### **TECHNICAL DATA**

- 78 % light alloy21 % steel
- 1% plastic

# **RELATED PRODUCTS**

|                       | PULLEY SMALL<br>RK800 | PULLEY EXTRA<br>RK801 | PULLEY TWIN<br>RK802 |
|-----------------------|-----------------------|-----------------------|----------------------|
| STRENGTH              | 22 kN                 | 32 kN                 | 36 kN                |
| MAX. DIAMETER OF ROPE | 13 mm                 | 13 mm                 | 13 mm                |
| WEIGHT                | 92 g                  | 257 g                 | 421 g                |