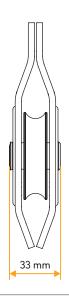

#### **TECHNICAL DATA**

- 78 % light alloy21 % steel
- 1% plastic

# **RELATED PRODUCTS**

|                       | PULLEY SMALL<br>RK800 | PULLEY EXTRA<br>RK801 | PULLEY TWIN<br>RK802 |
|-----------------------|-----------------------|-----------------------|----------------------|
| STRENGTH              | 22 kN                 | 32 kN                 | 36 kN                |
| MAX. DIAMETER OF ROPE | 13 mm                 | 13 mm                 | 13 mm                |
| WEIGHT                | 92 g                  | 257 g                 | 421 g                |