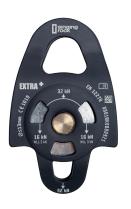

.

Additional strong attachment point for more complex pulley systems.



# STANDARDS

**C € 1019** EN 12278

**MATERIALS** 

# **FEATURES**



2×3 kN







number



#### **TECHNICAL DATA**



- 78 % light alloy21 % steel
- 1% plastic







# MAINTENANCE

Lifetime of this product is not strictly limited by the manufacturer. Depending on the condition of the product and its history it may be necessary to retire it immediately (e.g. visible signs of damage). Lifetime of this product can be influenced by various factors such as: frequent or improper use; usage environment (humidity, freezing, ice); wear; corrosion; serious stress with relative deformation; exposure to heat sources; improper storage; etc.



of salt







oil



drying silicon

read instructions

#### **OTHER VIEWS**









RK808OS00 - orange

RK808BB00 - black

# **RELATED PRODUCTS**







|                       | PULLEY SMALL<br>RK800 | PULLEY EXTRA<br>RK801 | PULLEY TWIN<br>RK802 |
|-----------------------|-----------------------|-----------------------|----------------------|
| STRENGTH              | 22 kN                 | 32 kN                 | 36 kN                |
| MAX. DIAMETER OF ROPE | 13 mm                 | 13 mm                 | 13 mm                |
| WEIGHT                | 92 g                  | 257 g                 | 421 g                |

#### **NOTES**