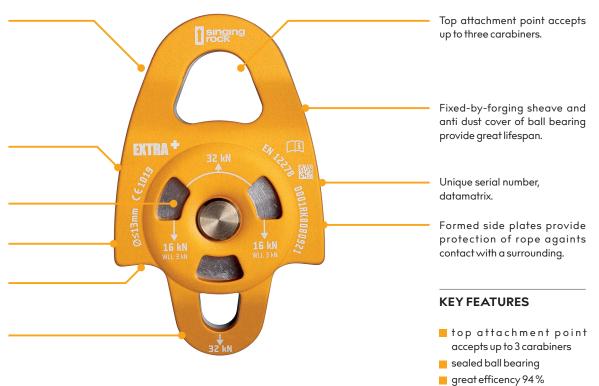

# **PULLEY EXTRA PLUS**

Large pulley for those who need grat hauling efficency, durability and light weight.

#### **DESCRIPTION**

Durable and lightweight single pulley for industrial use and hauling systems.

Sealed ball bearing andlarge diameter of the sheave provide great efficiency 94 %.

Side plate holes enable cleaning of ball bearing surrounding.

For use with static and dynamic textile ropes.

Designed and and optimized for use with Prusik friction knot or any clamps.

Additional strong attachment point for more complex pulley systems.

# STANDARDS

**C € 1019** EN 12278

**MATERIALS** 

# **FEATURES**

2×3 kN

number

#### **TECHNICAL DATA**

- 78 % light alloy21 % steel
- 1% plastic