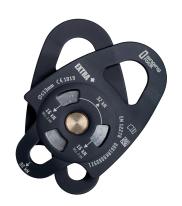

Additional strong attachment point for more complex pulley systems.



# STANDARDS

**C € 1019** EN 12278

**MATERIALS** 

# **FEATURES**



2×3 kN







number



#### **TECHNICAL DATA**



- 78 % light alloy21 % steel
- 1% plastic







# MAINTENANCE

Lifetime of this product is not strictly limited by the manufacturer. Depending on the condition of the product and its history it may be necessary to retire it immediately (e.g. visible signs of damage). Lifetime of this product can be influenced by various factors such as: frequent or improper use; usage environment (humidity, freezing, ice); wear; corrosion; serious stress with relative deformation; exposure to heat sources; improper storage; etc.



of salt







oil



drying silicon

read instructions

#### **OTHER VIEWS**









RK808OS00 - orange

RK808BB00 - black

# **RELATED PRODUCTS**







|                       | PULLEY SMALL<br>RK800 | PULLEY EXTRA<br>RK801 | PULLEY TWIN<br>RK802 |
|-----------------------|-----------------------|-----------------------|----------------------|
| STRENGTH              | 22 kN                 | 32 kN                 | 36 kN                |
| MAX. DIAMETER OF ROPE | 13 mm                 | 13 mm                 | 13 mm                |
| WEIGHT                | 92 g                  | 257 g                 | 421 g                |

#### **NOTES**