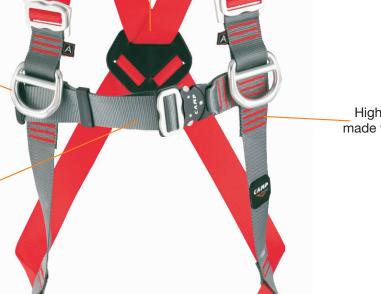

## 134802 VERTICAL 2 ALU

Lightweight full body harness with 3 attachment points: 2 front, 1 back.

Easy Belt (ref.1268) and Vest (ref.1362) can be attached and detached easly.

Aluminium alloy components with Speedy Alu buckles on the leg loops and chest.

Two single fall-arrest attachment points aluminium alloy

Chest fastening webbing

Pelvic strap

High strength stitchings made from polyamid thread

SPEEDY ALU automatic buckles on chest and leg-loops