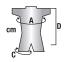

One size fits all.

CONSTRUCTION

ROOFS

 SIZE
 A (cm)
 C (cm)
 D (cm)

 ONE SIZE
 80-140
 45-75
 55-85

= Fall arrest attachment element

Aluminium alloy fall-arrest D ring fastened by a plastic plate

Main webbing
made from polyester.
Double colour for a
easy identification
of chest part
and leg-loops